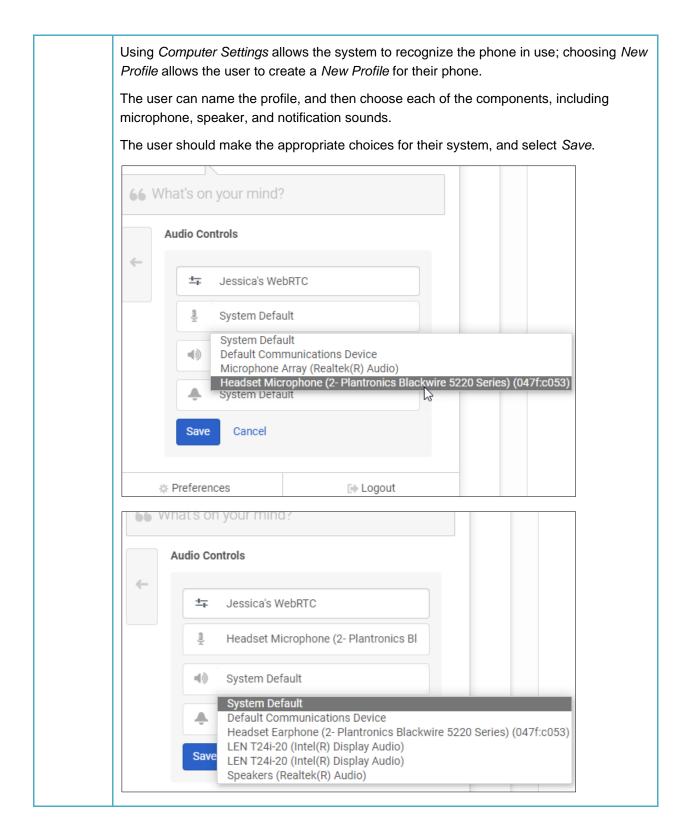

## Setting Up WebRTC Phone

| Version | Date       | Intended Distribution To |
|---------|------------|--------------------------|
| 1.0     | 07/28/2023 | Genesys Cloud Users      |

Note the Diagnostics and Device Volumes links below the drop-down menus. The Diagnostics link will complete a troubleshooting review of the phone to help identify any issues. The Device Volumes link will allow the user to set volumes for calls, voicemails, and notifications.