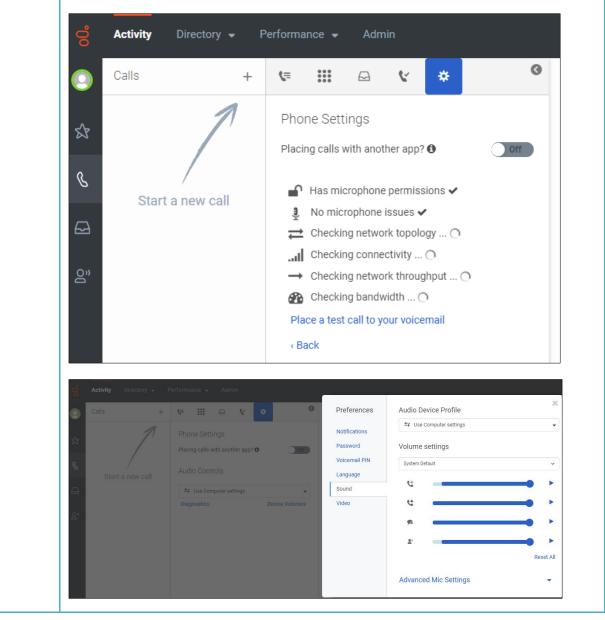

## Setting Up WebRTC Phone

| Version | Date       | Intended Distribution To |
|---------|------------|--------------------------|
| 1.0     | 07/28/2023 | Genesys Cloud Users      |

Note the Diagnostics and Device Volumes links below the drop-down menus. The Diagnostics link will complete a troubleshooting review of the phone to help identify any issues. The Device Volumes link will allow the user to set volumes for calls, voicemails, and notifications.