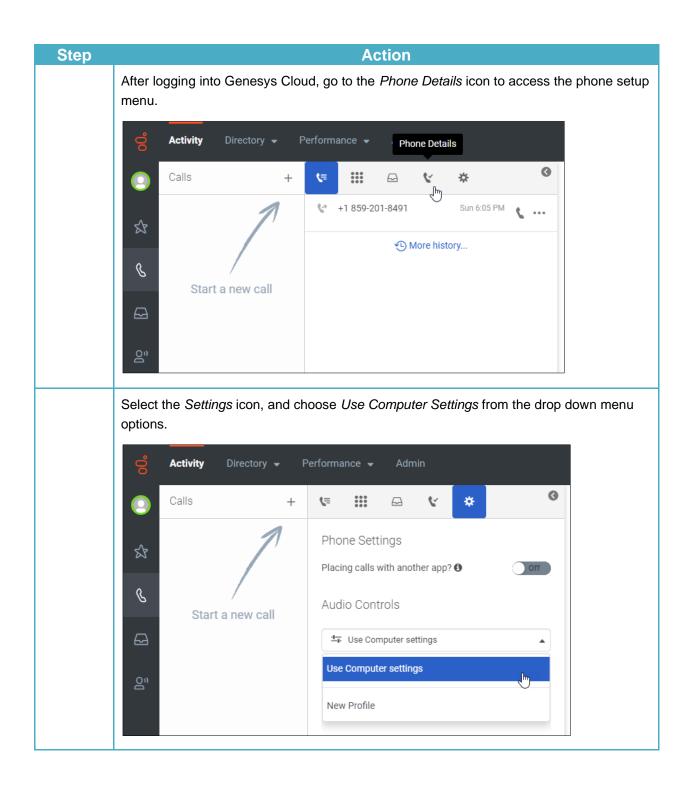

## Setting Up WebRTC Phone

| Version | Date       | Intended Distribution To |
|---------|------------|--------------------------|
| 1.0     | 07/28/2023 | Genesys Cloud Users      |

Note the Diagnostics and Device Volumes links below the drop-down menus. The Diagnostics link will complete a troubleshooting review of the phone to help identify any issues. The Device Volumes link will allow the user to set volumes for calls, voicemails, and notifications.