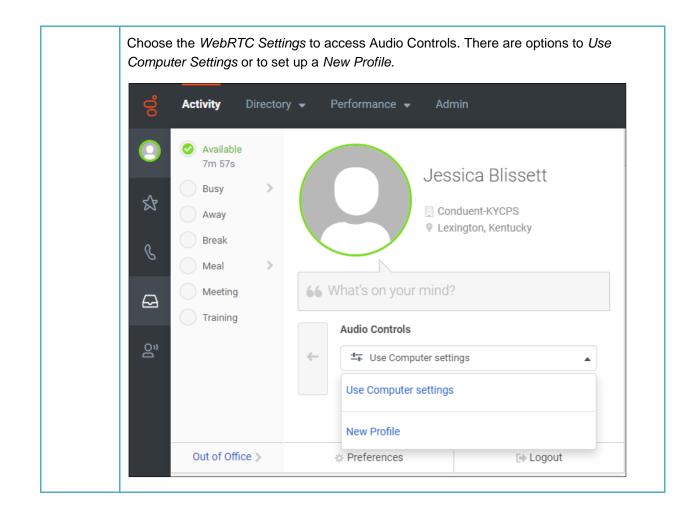

## Setting Up WebRTC Phone

| Version | Date       | Intended Distribution To |
|---------|------------|--------------------------|
| 1.0     | 07/28/2023 | Genesys Cloud Users      |









Note the Diagnostics and Device Volumes links below the drop-down menus. The Diagnostics link will complete a troubleshooting review of the phone to help identify any issues. The Device Volumes link will allow the user to set volumes for calls, voicemails, and notifications.

















| Audi | o Controls                                                                                                                                                                             |
|------|----------------------------------------------------------------------------------------------------------------------------------------------------------------------------------------|
| ÷    | ≝∓ Jessica's WebRTC                                                                                                                                                                    |
|      | Headset Microphone (2- Plantronics Bl                                                                                                                                                  |
|      | Headset