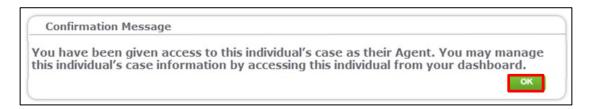

4. A confirmation message will display. Click **Ok** to complete association and view the Client's case.