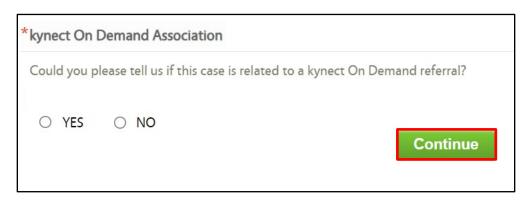

| Client consent received! |  | Request Electronic Consent |
|--------------------------|--|----------------------------|
|--------------------------|--|----------------------------|

3. Upon clicking **Next**, the following pop-up displays to capture the kynect On Demand reference response. Once the response is provided, click **Continue** to proceed.

| *kynect On Demand Association              |                                        |
|--------------------------------------------|----------------------------------------|
| Could you please tell us if this case is r | elated to a kynect On Demand referral? |
| ○ YES ○ NO                                 | Continue                               |