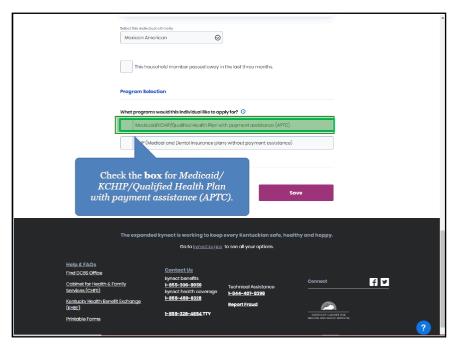

#### 1.2 Program Selection

The *Program Selection* section is where Agents and kynectors select the program(s) the Applicant would like to apply for.

4. Check the **box** for the applicable benefit program(s)

|              | ation by selecting the applicable pr<br>KCHIP/QHP with or without paym                                                           | rogram(s). For this scenario, we are<br>ent assistance.                                              |
|--------------|----------------------------------------------------------------------------------------------------------------------------------|------------------------------------------------------------------------------------------------------|
|              | Program Selection                                                                                                                |                                                                                                      |
|              | Learn More                                                                                                                       |                                                                                                      |
|              | For APTC or QHP programs, sligibility determination and enro<br>storting II)/2021. For 2021 benefits, please visit healthcore.go | Check the <b>box</b> for Medicaid/<br>KCHIP/Qualified Health Plan with<br>payment assistance (APTC). |
| 1            | Select the programs the household would like to apply for.                                                                       |                                                                                                      |
|              | Medioaid/KCHIP/Qualified Health Plan with payment assistant                                                                      | nce (APTC)                                                                                           |
|              | KI-HIPP (Health Insurance Premium Payments)                                                                                      |                                                                                                      |
|              | QHP (Medical and Dental Insurance plans without payment                                                                          | assistance)                                                                                          |
|              |                                                                                                                                  |                                                                                                      |
|              | Back Save & Exit                                                                                                                 | Noxt                                                                                                 |
|              |                                                                                                                                  |                                                                                                      |
|              | The expanded kynect is working to keep every Kentuckia<br>Go to <u>kynectkyney</u> to see all your optic                         |                                                                                                      |
|              | Contact Us                                                                                                                       | <b>2</b>                                                                                             |
| Please Note: | Screenshots may not be represent                                                                                                 | ative of actual system behavior.                                                                     |