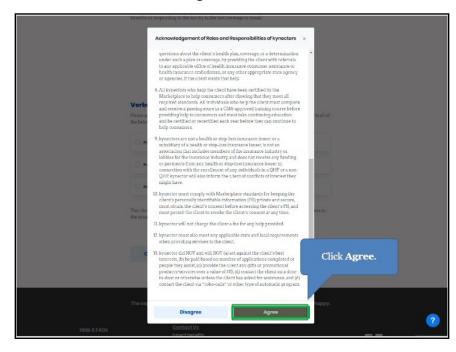

# The Commonwealth of Kentucky kynect State-Based Marketplace

kynect Application Walkthrough Training Guide

August 4, 2023