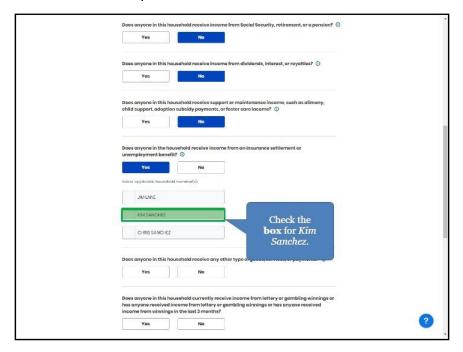

| income from winnings in   | n the last 3 months?                  | ĝr.                          |

173. If **Yes** is selected for step 164, check the **box** for the household member.



174. Click **Yes** or **No** for *Does anyone in this household receive any other type of goods, services, or payments?* 

| Yes No                                                                                                                                                               |