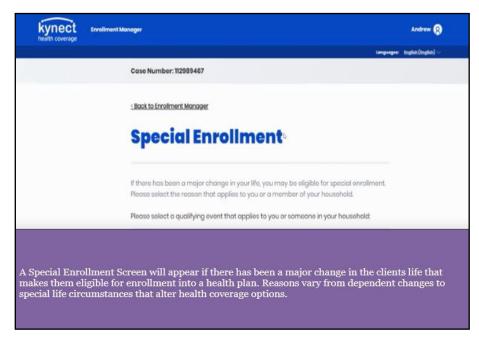

| gents →                            |
|                                       | Not Enrolled                                                   | Linrolled            | Authorized Representative                                        |                                    |
|                                       | Qualified Health Plans without payment assistance (GHP)        | )                    | <b>kynector</b><br>Dat halp opplying for onel m<br>her efte      | arlaging Madicald or XI-H M 🔿      |
|                                       |                                                                | Erestinari Manazar   | Insurance Agent<br>Get help replying herbleder<br>coverage plans | sid and value ling your buelts 🛛 🔿 |

2. Special Enrollment Screen Appears



| 3. Select | Loss of | qualified | health | insurance | coverage | in the | last 60 | days. |
|-----------|---------|-----------|--------|-----------|----------|--------|---------|-------|
|           |         |           |        |           |          |        |         |       |

| Lost qualified health insurance coverage in last 60 days                                             |
|------------------------------------------------------------------------------------------------------|
| Will lose qualified                                                                                  |
| Click Loss of qualified<br>Gain of depende<br>in the last 60 days.                                   |
| Gain of depende