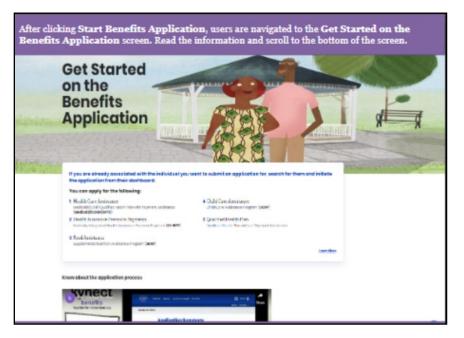

#### 1.1 Start Benefits Application

Agents and kynectors initiate a benefits application from different points. Agents initiate a benefits application through Agent Portal by clicking **Initiate an Application for Individual**. kynectors initiate a benefits application through the **kynector Dashboard** by clicking **Start Benefits Application**.

| Iverview | Welcome, XQA                                                   | LSC<br>Start Benefits Application |
|----------|----------------------------------------------------------------|-----------------------------------|
|          | rounits premiention<br>3481 Rd/peticful Hphi<br>Helifitbo      | Click Start Benefits Application. |
|          | Search                                                         |                                   |
|          |                                                                |                                   |
|          | tistName                                                       | Lest Nome                         |
|          | ristRome                                                       | Lask home                         |
|          |                                                                |                                   |
|          | Case tumber<br>Sociel Society Sumber (Brogits)<br>Accress Unal | Applications Number               |

1. Click Start Benefits Application to initiate a benefits application.

2. Read the benefits application information and click **Start Benefits Application**.

3. Read the Information for All Who Apply and click I Agree.