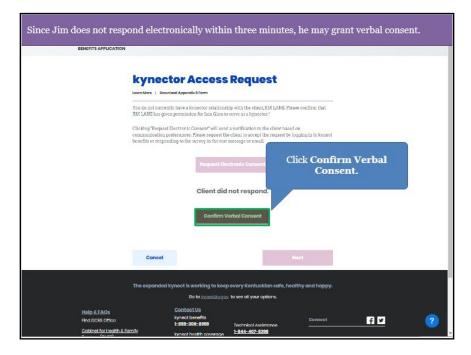

# The Commonwealth of Kentucky kynect State-Based Marketplace

kynect Application Walkthrough Training Guide

August 4, 2023