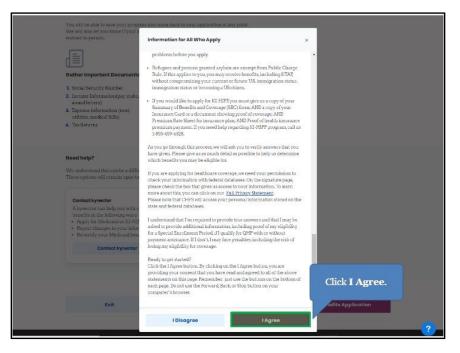

1. Click Start Benefits Application to initiate a benefits application.

2. Read the benefits application information and click **Start Benefits Application**.

3. Read the Information for All Who Apply and click I Agree.