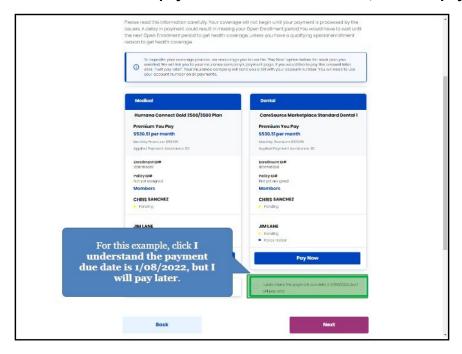

it                                                                                                                                                                                                                                                                                                                  | Sign & Submit                                                                                                                              |

32. Click **Pay Now** to submit an initial premium payment for the selected health plan, or click **I understand the payment due date is 1/08/2022, but I will pay later**.



33. Click **Pay Now** to submit an initial premium payment for the selected dental plan, or click **I understand the payment due date is 1/08/2022, but I will pay later**.



34. Click **Next** to begin shopping for Medicaid plans if there are Medicaid eligible members in the household. If there are no Medicaid eligible members in the household, skip to the **Assessment Section** of this document.

| <ul> <li>onrolled. We will link you to your insurance company</li> </ul>                                                            | year to can't her. "Ray ben' oppress hadres to each spray to<br>be compared to the second                                                                                                                                                                                                                                                |
|-------------------------------------------------------------------------------------------------------