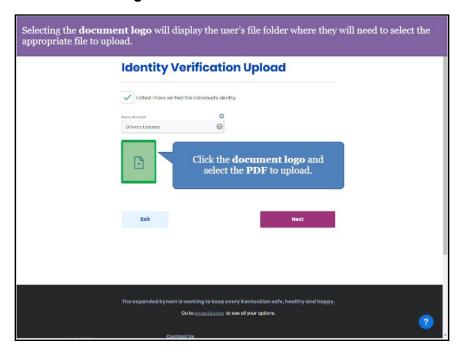

# 6. Click on **Upload Documents**

| Program Selection                                                    |
|----------------------------------------------------------------------|
| Select the programs the household would like to apply for.           |
| Medicald/kCH9/Qualitiked Inselfs Plan with payment assistance (APSC) |
| Grad (Medical and Dental Insurance plans without payment assistance) |
| Click Upload                                                         |
| How are you moving this applicant? Documents                         |
| Phona In Person                                                      |
| Here recutil you like to verify this applicant's identify you        |
|                                                                      |
|                                                                      |
| Back Save & Exit Next                                                |

## 7. Click Next.

| Progr            | am Selection                            |                          |          |
|------------------|-----------------------------------------|--------------------------|----------|
| Select the progr | me the household would like to apply    | tor.                     |          |
| V Medicold       | ChtSQualitied health Plan with payr     | rent ossistance (AP9C)   |          |
| V Gr#(Mos        | cal and Dental Insurance plans witho    | ut polyment oscietarico) |          |
| 10-1499 (H       | aath Insurance Premium Payments)        |                          |          |
| Ном оте уза ти   | ning this opplicant?                    |                          |          |
| Phone            | In Person                               |                          | CT I NO  |
| How would you    | ke to verify this applicant's identity? | Ø                        | Click Ne |
| RDP              | Upload Decuments                        |                          |          |
|                  |                                         |                          |          |
| Dock             | Save & Exit                             | Posst                    |          |