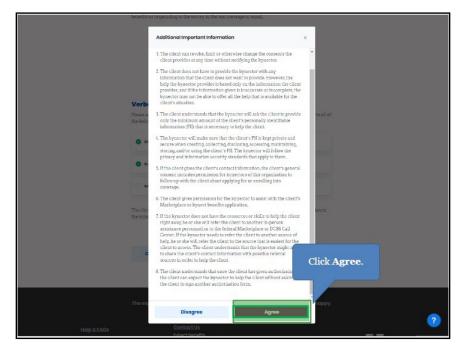

# The Commonwealth of Kentucky kynect State-Based Marketplace

kynect Application Walkthrough Training Guide

August 4, 2023