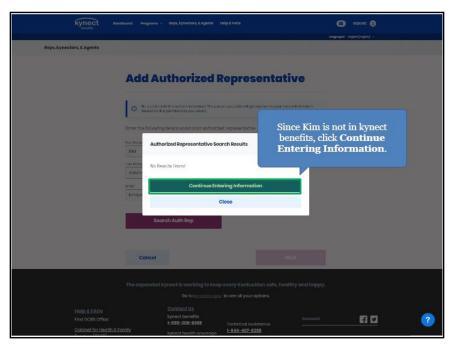

| Go to kyrn                                                                                                          | estiky.gov to see all your options.               |                              |
| Help & FAQs<br>Find DCBS Office | Contact Us<br>kynect benefits<br>1-858-306-8959                                                                     | Connect                                           | F 🖬 🧧                        |
| Cabinet for Health & F          |                                                                                                                     | 1.044-407-0100                                    |                              |

87. If the Authorized Representative is not found in the system, click **Continue Entering Information**.



88. Select the Authorized Representative's **Sex** from the drop-down.

|                  | First Namo             |                        | MI (optional)       |                   |              |    |   |
|------------------|------------------------|------------------------|---------------------|-------------------|--------------|----|---|
|                  | KIM                    |                        |                     |                   |              |    |   |
|                  | Lord Norma             |                        | suffix (Optioner)   |                   |              |    |   |
|                  | SANCHEZ                |                        | Select              | $\odot$           |              |    |   |
|                  | Emoil