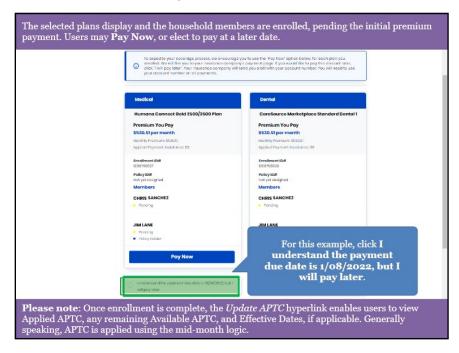

|                                                                                                                                            |
| Back Exit                                                                                                                                                                                                                                                                                                                  | Sign & Submit                                                                                                                              |

32. Click **Pay Now** to submit an initial premium payment for the selected health plan, or click **I understand the payment due date is 1/08/2022, but I will pay later**.



33. Click **Pay Now** to submit an initial premium payment for the selected dental plan, or click **I understand the payment due date is 1/08/2022, but I will pay later**.



34. Click **Next** to begin shopping for Medicaid plans if there are Medicaid eligible members in the household. If there are no Medicaid eligible members in the household, skip to the **Assessment Section** of this document.

| <ul> <li>onrolled. We will link you to your insurance company</li> </ul>                                                            | year to can't her. "Ray ben' oppress hadres to each spray to<br>be compared to the second