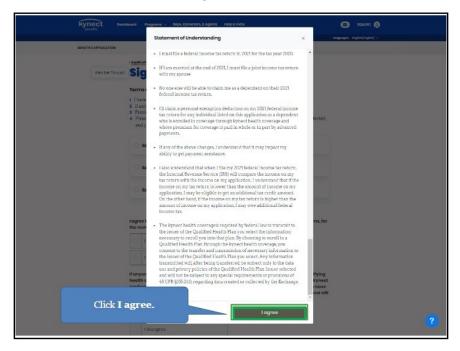

und to have other qualifying health coverage (its A Medicare, Medicare (a CHIP), kynect will automatically end their kynect medicard and enter locaregare. This will help medicare are that anyone who is found to have other qualifying coverage won't stay enrolled in kynect medical and dental coverage and will have to pay full cost |
|                 | <ul> <li>LAgree</li> </ul>                                                                                                                                                                                                                                                                                                                                                                                    |

235. Read the information and click I agree.



236. Click Read and agree to Medicaid Penalty Warning.

| Kynect Pest          | board Programs - Reps, kynectors, £ Agents Help £ 7 AQs                                                                                                                                                                                                                                                                                                                                                                 | •          |                    |
|----------------------|---------------------------------------------------------------------------------------------------------------------------------------------------------------------------------------------------------------------------------------------------------