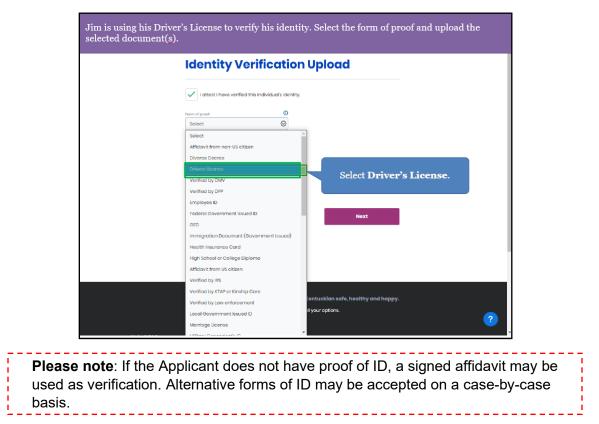

n Upload                                                                           |  |
|---------------------------------------------------|------------------------------------------------------------------------------------|--|
| Lattest I have verified this individual's identif | ry.                                                                                |  |
| Fremul ground C                                   | Check the <b>box</b> for I attest<br>I have verified the<br>individual's identity. |  |
| Exit                                              | Next                                                                               |  |
|                                                   |                                                                                    |  |



25. Select the Applicant's Form of Proof from the drop-down.

26. Click the **Document Logo** to launch the File Folder and select the **PDF** to upload.



# 27. Click Next.

| We received JMLLAHE's proof of Drivers License                     | ۵.                            |
|--------------------------------------------------------------------|-------------------------------|
|                                                                    | Languages: Roylich(Roylist) v |
| Identity Verification Upload                                       |                               |
| I officest throwe verified this individual's identity.             |                               |
| Orvans License jag                                                 | <b></b>                       |
| Cl