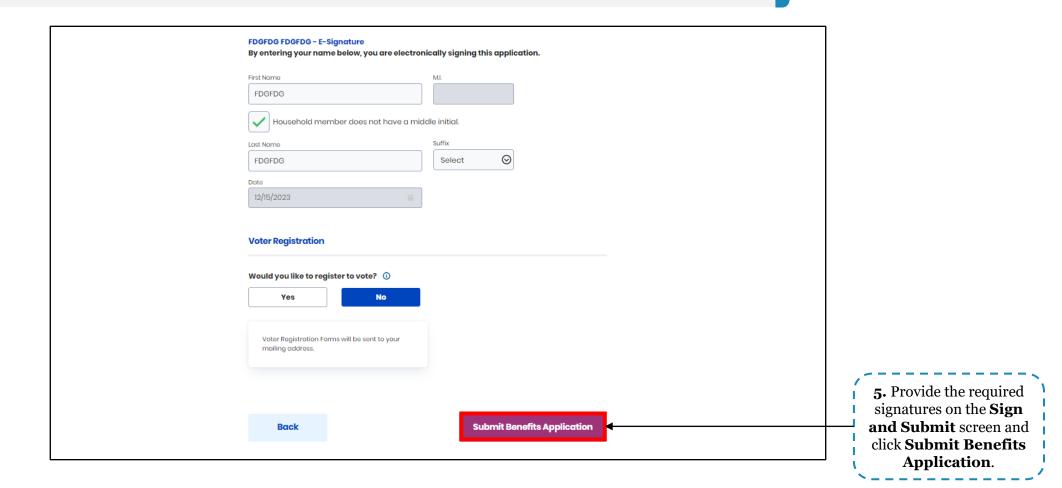

## Updating Income: Add, Remove, and Update

Agents and kynectors can add, remove and change a Resident's income on kynect using Report a Change. Below are instructions for updating income.

| kynect<br>benefits | Dashboard | Programs ~                                                     | Get Local Help    | Child Care Provider Search | Help & FAQs |         |                 | <b>говв</b>     |     |                 |
|--------------------|-----------|----------------------------------------------------------------|-------------------|----------------------------|-------------|---------|-----------------|-----------------|-----|-----------------|
|                    |           |                                                                |                   |                            |             |         | Languages: Engl | ish (English) 🗸 |     |                 |
| BENEFITS APPLICA   | TION      |                                                                |                   |                            |             |         |                 |                 |     |                 |
|                    | Case#     | 113219599                                                      | ons below with y  | pur changes.               |             |         |                 |                 |     |                 |
|                    |           | Member De                                                      | etails            |                            |             |         |                 |                 |     | ,               |
|                    |           | SENNJ RJFEHLV<br>Income & Subsid<br>Information<br>Not Started | dies $ ightarrow$ |                            |             | Start 🔿 | <b>}</b>        |                 |     | 9. Click Start. |
|                    |           | Review, Sig                                                    | yn & Submit       |                            |             | Start   |                 |                 | Ask |                 |