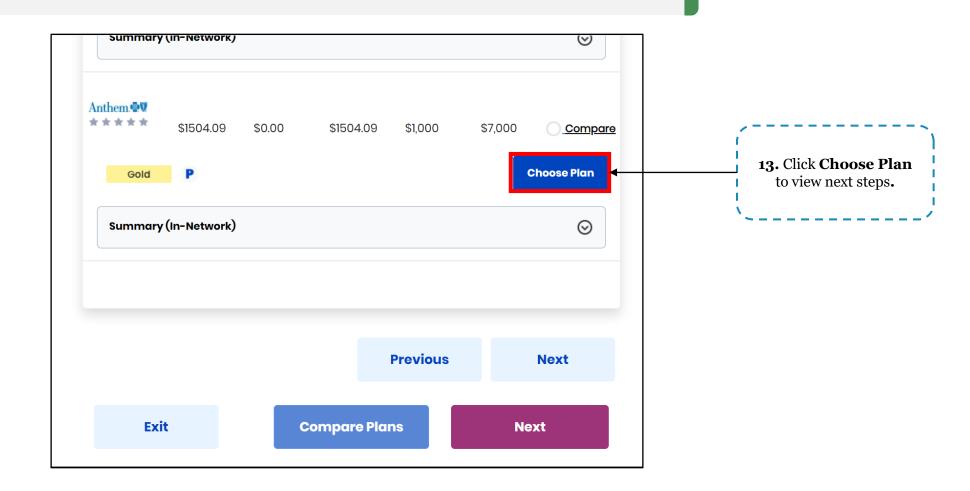

| <u>Eack to Plan List</u>                                                          |                                                                                                                                         |                                                                          |                     |                                                                                    |
|-----------------------------------------------------------------------------------|-----------------------------------------------------------------------------------------------------------------------------------------|--------------------------------------------------------------------------|---------------------|------------------------------------------------------------------------------------|
| Medical Plan Details                                                              | •                                                                                                                                       |                                                                          |                     |                                                                                    |
|                                                                                   | der directory for the most up-to-date information before makin<br>king a plan. Ask if they will be participating in the health plan you |                                                                          | also a good idea to |                                                                                    |
|                                                                                   |                                                                                                                                         |                                                                          |                     |                                                                                    |
| Not Rated<br>\$425.55                                                             | Clear Silver<br>Essential Health Benefit (EHB) portion<br>\$425.55                                                                      | Wellcare Health Plans of Kentucky, Inc<br>Your Monthly Payment<br>\$4555 |                     |                                                                                    |
| Provider Directory ①<br>See Provider Directory<br>Imbedded Pediatric Dental<br>No | Summary Of Benefits Coverage<br>(Resumen de bonoficios y de coberture)<br><b>English / Español</b><br>HSA/FSA<br>N/A                    | Formulary<br>Preferred Drug List<br>Wellness Program<br>No               |                     | <b>1.</b> Click <b>Preferred</b><br><b>Drug list</b> to view the plan's formulary. |
| Medical Loss Ratio<br>30%                                                         |                                                                                                                                         |                                                                          |                     |                                                                                    |
| Deductible and Out of Pocket Details                                              |                                                                                                                                         |                                                                          | $\oplus$            |                                                                                    |
| Doctor Visits                                                                     |                                                                                                                                         |                                                                          | $\oplus$            |                                                                                    |
| Prescription Drug Benefits                                                        |                                                                                                                                         |                                                                          | $\oplus$            |                                                                                    |
| Emergency Services and Hospitalization                                            |                                                                                                                                         |                                                                          | $\oplus$            |                                                                                    |
| Maternity and Newborn Care                                                        |                                                                                                                                         |                                                                          | $\oplus$            |                                                                                    |
| Mental Health and Substance Abuse                                                 |                                                                                                                                         |                                                                          | $\oplus$            |                                                                                    |
| Lab and Imaging                                                                   |                                                                                                                                         |                                                                          | $\odot$             |                                                                                    |
| Additional Services                                                               |                                                                                                                                         |                                                                          | Ð                   |                                                                                    |