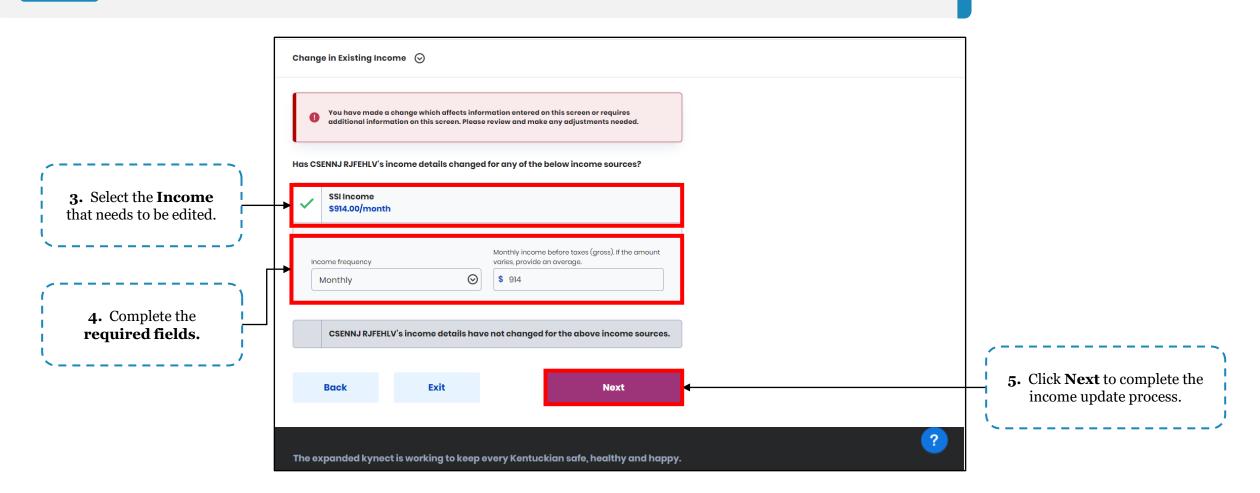

## Update Existing Income on a Case

Agents and kynectors can change a Resident's income on kynect using Report a Change. Below are instructions for changing income.

## Update Existing Income on a Case

Agents and kynectors can change a Resident's income on kynect using Report a Change. Below are instructions for changing income.

**Please note:** If income updates differ 25% or greater from what has been verified through state or federal data sources, a Request for Information (RFI) will be generated.