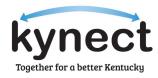

## Enrollment Status Overview

#### **Enrollment Status Overview**

Qualified Health Plans (QHPs) will have different enrollment statuses in kynect to let Agents and kynectors know what next steps may be. Below is a guide to the different enrollment statuses for QHPs.

| Enrollment Status    | Description                                                                                    |
|----------------------|------------------------------------------------------------------------------------------------|
| Pending Verification | The Resident has shopped for a plan and special enrollment verification is pending to resolve. |
| Pending              | The Resident has shopped for a plan, but the Issuer has not yet been notified.                 |
| Pending with Issuer  | The Issuer has received the Resident's benefits details but have not yet processed the files.  |
| Enrolled             | The Issuer has effectuated the enrollment and confirmed the Resident's enrollment in kynect.   |
| Pending Cancellation | The Resident has requested cancellation from the plan.                                         |
| Cancelled            | The Issuer has cancelled the enrollment and confirmed cancellation to kynect.                  |
| Pending Termination  | The Resident has requested termination from the plan.                                          |
| Terminated           | kynect has received confirmation from the Issuer that the plan has been terminated.            |