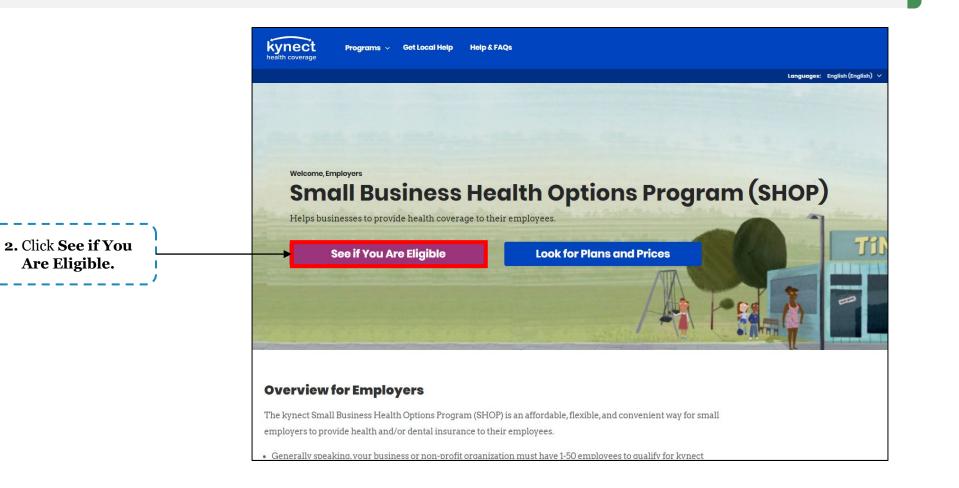

|                                                                                                                                                  |                                                                                                                                                                                                                                                      | Louin More                                                                                                                                                    | Louin More                                                    |
|--------------------------------------------------------------------------------------------------------------------------------------------------|------------------------------------------------------------------------------------------------------------------------------------------------------------------------------------------------------------------------------------------------------|---------------------------------------------------------------------------------------------------------------------------------------------------------------|---------------------------------------------------------------|
|                                                                                                                                                  | Agents<br>Agents help individuals choose the<br>best health insurance plan for their<br>families.                                                                                                                                                    | <b>kynectors</b><br>kynectors assist consumers with<br>eligibility and enrollment forms, and<br>applying for Medicaid/KCHIP, KI-HIPP,<br>and health insurance | <b>Tax Information</b><br>Information on tax tools and 1095s. |
|                                                                                                                                                  | Learn More                                                                                                                                                                                                                                           | Learn More                                                                                                                                                    | Learn More                                                    |
| 、                                                                                                                                                | Small Business Health Options<br>Program (SHOP)<br>The Small Business Health Options<br>Program (SHOP) is for small employers<br>who want to provide health and/or<br>dental insurance to their employees<br>affordably, flexibly, and conveniently. |                                                                                                                                                               |                                                               |
| 1. Navigate to the <b>kynect health</b><br><b>coverage</b> webpage and scroll<br>down to the <i>SHOP</i> section and<br>click <b>Learn More.</b> | Learn More                                                                                                                                                                                                                                           |                                                                                                                                                               |                                                               |

| Welcome to kynect health coverage! This website allows small bu<br>non-profit organizations to check eligibility to enroll in SHOP Cove |         |                                   |
|-----------------------------------------------------------------------------------------------------------------------------------------|---------|-----------------------------------|
| Business Name                                                                                                                           |         |                                   |
| Employer Identification Number (EIN)                                                                                                    |         |                                   |
| Business Address                                                                                                                        |         |                                   |
| 123 main st                                                                                                                             |         | Complete th<br><b>uired field</b> |
| Business Address line 2 (Optional)                                                                                                      |         |                                   |
| Business Phone Number                                                                                                                   |         |                                   |
| 502-555-5555                                                                                                                            |         |                                   |
| Date current SHOP plan year began, or will begin (optional) mm/dd/yyyy                                                                  |         |                                   |
|                                                                                                                                         |         |                                   |
|                                                                                                                                         |         |                                   |
| Back Exit                                                                                                                               | lext 4. | Click Next                        |

Eligibility for SHOP can be determined through the SHOP tab on the kynect health coverage page. Below are instructions for determining SHOP eligibility.

| Section 2 of 2                                                                                           |                                                |                          |                                                  |
|----------------------------------------------------------------------------------------------------------|------------------------------------------------|--------------------------|--------------------------------------------------|
| To be eligible to enroll in SHOP<br>business or non-profit organiza<br>"Yes" or "No" to the following qu | tion meets all the following qual              |                          |                                                  |
| Does the business have from 1 to 50 Full-time<br>Learn more about FTE<br>Yes No                          | e Equivalent (FTE) Employees or participated i | 1 SHOP last year?        |                                                  |
| Does the business have a primary office add                                                              |                                                | •                        | <b>5.</b> Select <b>Yes</b> or for each question |
| Does the business offer coverage to all full-t                                                           |                                                |                          | ×                                                |
| Does the employer have at least one employ<br>spouse of the owner or business partner?                   | ee enrolling in coverage who isn't an owner o  | business partner, or the |                                                  |
| Yes No                                                                                                   |                                                |                          |                                                  |
|                                                                                                          |                                                |                          | ~                                                |

**Please note:** Businesses must answer **Yes** to each question to be eligible for SHOP coverage.

| Item you You have completed your SHOP eligibility application.         If you're already working with an agent or broker or an insurance or panny, present them with your eligibility confirmation email or printed page.         Item to browse SHOP plans and prices visit See plans and prices         Item to find a SHOP agent or broker visit Find an insurance orgent         Item to find a SHOP agent or broker visit Find an insurance orgent         Item to down agree with your eligibility results reach out to kyneet neatth ooverage via email kyneet shop@ky.gov.         Item to agree with your eligibility results reach out to kyneet neatth ooverage via email kyneet shop@ky.gov.         Item to agree with your eligibility results reach out to kyneet neatth ooverage via email kyneet shop@ky.gov.         Item to agree with your eligibility results reach out to kyneet neatth ooverage via email kyneet shop@ky.gov.         Item to agree with your eligibility results reach out to kyneet neatth ooverage via email kyneet shop@ky.gov.         Item to agree with your eligibility results reach out to kyneet neatth ooverage via email kyneet shop@ky.gov.         Item to agree with your eligibility results reach out to kyneet neatth ooverage via email kyneet shop@ky.gov.                                                                                                                                                                                                                                                                                                                                                                                                                                                                                                                                                                                                                                                                                                                                                                                                                | Next Steps                                                                                                                                         |             |
|---------------------------------------------------------------------------------------------------------------------------------------------------------------------------------------------------------------------------------------------------------------------------------------------------------------------------------------------------------------------------------------------------------------------------------------------------------------------------------------------------------------------------------------------------------------------------------------------------------------------------------------------------------------------------------------------------------------------------------------------------------------------------------------------------------------------------------------------------------------------------------------------------------------------------------------------------------------------------------------------------------------------------------------------------------------------------------------------------------------------------------------------------------------------------------------------------------------------------------------------------------------------------------------------------------------------------------------------------------------------------------------------------------------------------------------------------------------------------------------------------------------------------------------------------------------------------------------------------------------------------------------------------------------------------------------------------------------------------------------------------------------------------------------------------------------------------------------------------------------------------------------------------------------------------------------------------------------------------------------------------------------------------------------------------------------------------------------------------------------------------------------|----------------------------------------------------------------------------------------------------------------------------------------------------|-------------|
| <ul> <li> • Induntary Product Plantary Product Plantary Plantar</li></ul> | Thank you! You have completed your SHOP eligibility application.                                                                                   |             |
| <ul> <li>ompany, present them with your eligibility confirmation email or printed page.</li> <li>To browse SHOP plans and prices visit <u>See plans and prices</u></li> <li>To find a SHOP agent or broker visit <u>Find an Insurance agent</u></li> <li><b>Not Eligible Business</b></li> <li>If you don't agree with your eligibility results reach out to kynect health coverage via email <u>kynectshop@ky.gov.</u></li> <li><b>Pite Insurance</b></li> <li><b>See Bree and Rices</b></li> <li><b>9. Click See</b></li> </ul>                                                                                                                                                                                                                                                                                                                                                                                                                                                                                                                                                                                                                                                                                                                                                                                                                                                                                                                                                                                                                                                                                                                                                                                                                                                                                                                                                                                                                                                                                                                                                                                                     | Eligible Business                                                                                                                                  |             |
| If you don't agree with your eligibility results reach out to kynect health coverage via email <u>kynect.shop@ky.gov.</u> Find an Insurance 9. Click See                                                                                                                                                                                                                                                                                                                                                                                                                                                                                                                                                                                                                                                                                                                                                                                                                                                                                                                                                                                                                                                                                                                                                                                                                                                                                                                                                                                                                                                                                                                                                                                                                                                                                                                                                                                                                                                                                                                                                                              | company, present them with your eligibility confirmation email or printed page.  To browse SHOP plans and prices visit <u>See plans and prices</u> |             |
| Exit Find an Insurance Agent See Plans and Prices 9. Click See                                                                                                                                                                                                                                                                                                                                                                                                                                                                                                                                                                                                                                                                                                                                                                                                                                                                                                                                                                                                                                                                                                                                                                                                                                                                                                                                                                                                                                                                                                                                                                                                                                                                                                                                                                                                                                                                                                                                                                                                                                                                        | <ul> <li>If you don't agree with your eligibility results reach out to kynect</li> </ul>                                                           |             |
|                                                                                                                                                                                                                                                                                                                                                                                                                                                                                                                                                                                                                                                                                                                                                                                                                                                                                                                                                                                                                                                                                                                                                                                                                                                                                                                                                                                                                                                                                                                                                                                                                                                                                                                                                                                                                                                                                                                                                                                                                                                                                                                                       |                                                                                                                                                    | 9. Click Se |