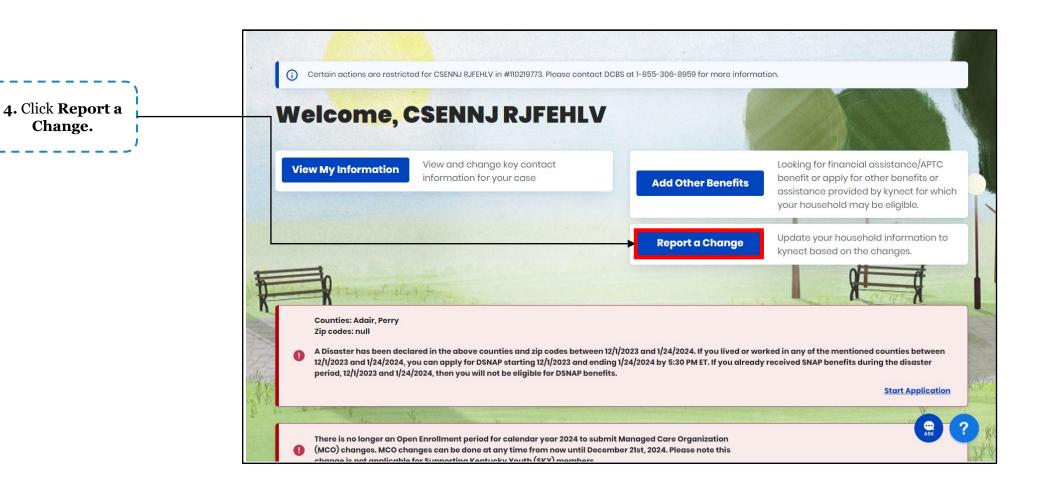

#### Updating Income: Add, Remove, and Update

kynect Together for a better Kentucky

Agents and kynectors can add, remove and change a Resident's income on kynect using Report a Change. Below are instructions for updating income.

#### Updating Income: Add, Remove, and Update

Agents and kynectors can add, remove and change a Resident's income on kynect using Report a Change. Below are instructions for updating income.

## Updating Income: Add, Remove, and Update

Agents and kynectors can add, remove and change a Resident's income on kynect using Report a Change. Below are instructions for updating income.

|                                                                                                                                | Report a Change ×                                                                                                                                                                                                                                                                         |                    |
|--------------------------------------------------------------------------------------------------------------------------------|-------------------------------------------------------------------------------------------------------------------------------------------------------------------------------------------------------------------------------------------------------------------------------------------|--------------------|
| <b>5.</b> Select <b>Modify other</b><br><b>information such as</b><br><b>income, expenses,</b><br><b>resources, or health.</b> | Select the type of change you would like to report         Add or Remove Household Member         Modify other information such as income, expenses, resources, or health         Looking for financial assistance/APTC benefit or interested in applying for other benefits, click here. |                    |
|                                                                                                                                | Continue<br>Cancel                                                                                                                                                                                                                                                                        | 6. Click Continue. |