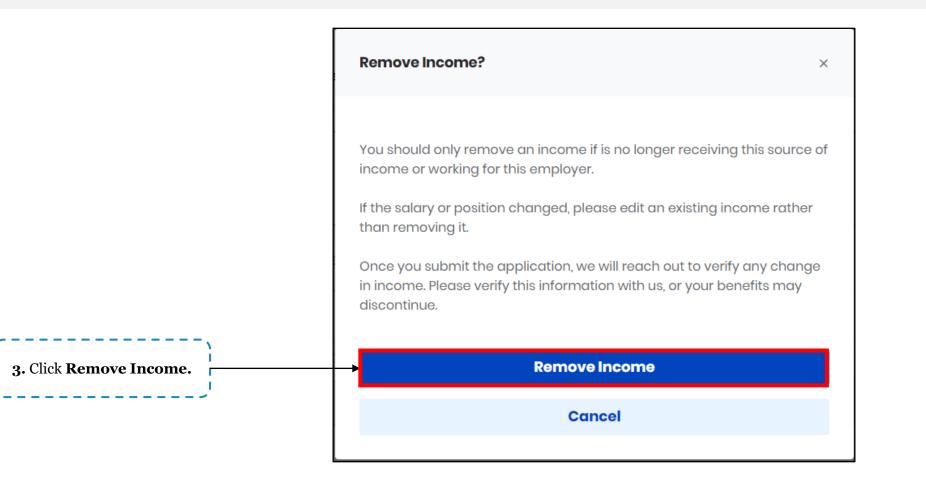

 If the Resident needs to remove income already entered in kynect, they may click Next on the Income Summary screen to navigate to the Remove Existing Income screen.

Agents and kynectors can remove a Resident's income on kynect using Report a Change. Below are instructions for removing income.

| Section 2 of 3 Remove Existing Income                                                                                                                                                                                                                                              |                                                            |
|------------------------------------------------------------------------------------------------------------------------------------------------------------------------------------------------------------------------------------------------------------------------------------|------------------------------------------------------------|
| You have made a change which affects information entered on this screen or requires<br>additional information on this screen. Please review and make any adjustments needed.<br>List of affected sections<br>Has CSENNJ RJFEHLV stopped receiving any of the below income sources? |                                                            |
| SSI Income                                                                                                                                                                                                                                                                         | <b>2.</b> Select the <b>income</b> th                      |
|                                                                                                                                                                                                                                                                                    | <b>2.</b> Select the <b>income</b> th needs to be removed. |

Agents and kynectors can remove a Resident's income on kynect using Report a Change. Below are instructions for removing income.

Agents and kynectors can remove a Resident's income on kynect using Report a Change. Below are instructions for removing income.