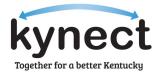

 If the Resident needs to remove income already entered in kynect, they may click Next on the Income Summary screen to navigate to the Remove Existing Income screen.

Agents and kynectors can remove a Resident's income on kynect using Report a Change. Below are instructions for removing income.

| Section 2 of 3 Remove Existing Income                                                                                                                                                                                                                                              |                                                            |
|------------------------------------------------------------------------------------------------------------------------------------------------------------------------------------------------------------------------------------------------------------------------------------|------------------------------------------------------------|
| You have made a change which affects information entered on this screen or requires<br>additional information on this screen. Please review and make any adjustments needed.<br>List of affected sections<br>Has CSENNJ RJFEHLV stopped receiving any of the below income sources? |                                                            |
| SSI Income                                                                                                                                                                                                                                                                         | <b>2.</b> Select the <b>income</b> th                      |
|                                                                                                                                                                                                                                                                                    | <b>2.</b> Select the <b>income</b> th needs to be removed. |

Agents and kynectors can remove a Resident's income on kynect using Report a Change. Below are instructions for removing income.

Agents and kynectors can remove a Resident's income on kynect using Report a Change. Below are instructions for removing income.