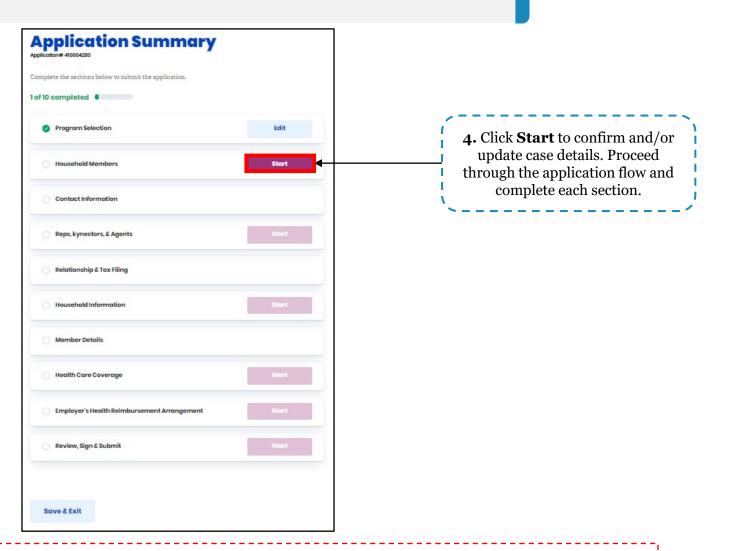

## Updating Income: Add, Remove, and Update

Agents and kynectors can add, remove and change a Resident's income on kynect using Report a Change. Below are instructions for updating income.

| kynect<br>benefits | Dashboard | Programs ~                                                     | Get Local Help    | Child Care Provider Search | Help & FAQs |         |                 | <b>говв</b>     |     |                 |
|--------------------|-----------|----------------------------------------------------------------|-------------------|----------------------------|-------------|---------|-----------------|-----------------|-----|-----------------|
|                    |           |                                                                |                   |                            |             |         | Languages: Engl | ish (English) 🗸 |     |                 |
| BENEFITS APPLICA   | TION      |                                                                |                   |                            |             |         |                 |                 |     |                 |
|                    | Case#     | 113219599                                                      | ons below with y  | pur changes.               |             |         |                 |                 |     |                 |
|                    |           | Member De                                                      | etails            |                            |             |         |                 |                 |     | ,               |
|                    |           | SENNJ RJFEHLV<br>Income & Subsid<br>Information<br>Not Started | dies $ ightarrow$ |                            |             | Start 🔿 | <b>}</b>        |                 |     | 9. Click Start. |
|                    |           | Review, Sig                                                    | yn & Submit       |                            |             | Start   |                 |                 | Ask |                 |