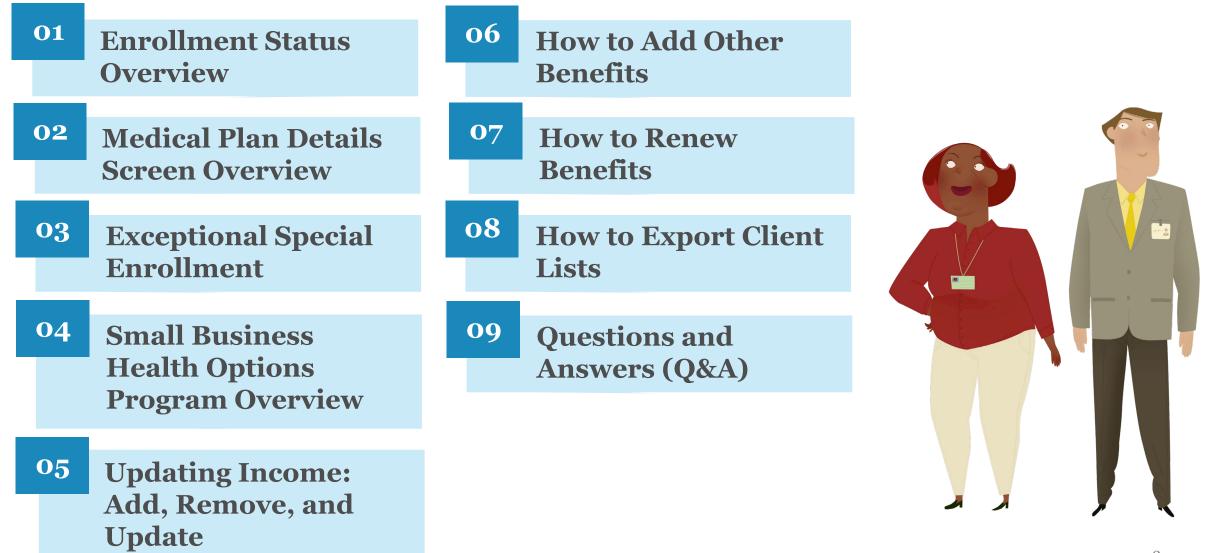

**Open Enrollment Office Hour** 

January 11, 2024

#### **Office Hour Features**





#### Agenda

Today's Office Hour will consist of the following topics.







## Enrollment Status Overview



#### **Enrollment Status Overview**

Qualified Health Plans (QHPs) will have different enrollment statuses in kynect to let Agents and kynectors know what next steps may be. Below is a guide to the different enrollment statuses for QHPs.



| Enrollment Status    | Description                                                                                    |
|----------------------|------------------------------------------------------------------------------------------------|
| Pending Verification | The Resident has shopped for a plan and special enrollment verification is pending to resolve. |
| Pending              | The Resident has shopped for a plan, but the Issuer has not yet been notified.                 |
| Pending with Issuer  | The Issue