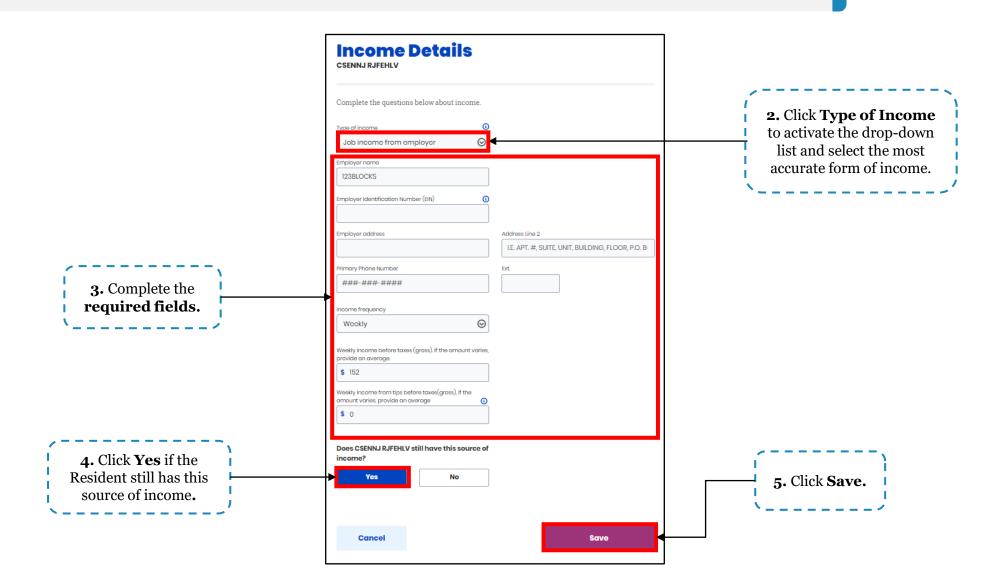

## Update Existing Income on a Case

Agents and kynectors can change a Resident's income on kynect using Report a Change. Below are instructions for changing income.

## Update Existing Income on a Case

Agents and kynectors can change a Resident's income on kynect using Report a Change. Below are instructions for changing income.

**Please note:** If income updates differ 25% or greater from what has been verified through state or federal data sources, a Request for Information (RFI) will be generated.