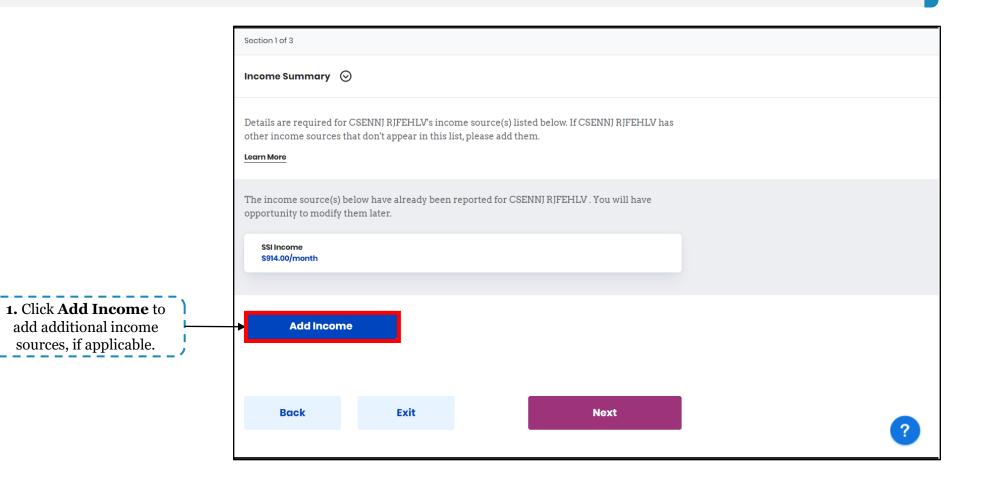

## Add New Income to a Case

Agents and kynectors can add income to a Resident's case in kynect using Report a Change. Below are instructions for adding income.

## Add New Income to a Case

Agents and kynectors can add income to a Resident's case in kynect using Report a Change. Below are instructions for adding income.

Agents and kynectors can remove a Resident's income on kynect using Report a Change. Below are instructions for removing income.

| Section 1 of 3                                                                          |      |                       |                        |     |   |
|-----------------------------------------------------------------------------------------|------|-----------------------|------------------------|-----|---|
| Income Summary 😡                                                                        |      |                       |                        |     |   |
| Details are required for CSF<br>other income sources that o<br>Learn More               |      |                       | ow. If CSENNJ RJFEHLV  | has |   |
| The income source(s) below<br>opportunity to modify them<br>SSI Income<br>S914.00/month |      | reported for CSENNJ R | JFEHLV . You will have |     |   |
|                                                                                         |      | 7                     |                        |     |   |
| Add Income                                                                              |      |                       |                        |     |   |
| Back                                                                                    | Exit |                       | Next                   |     | ? |