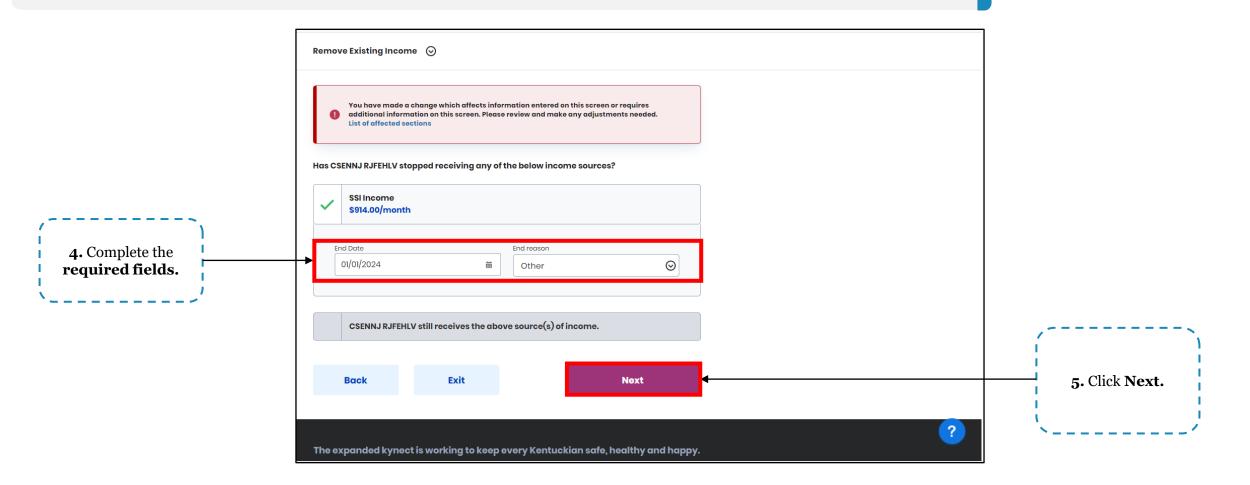

 If the Resident needs to remove income already entered in kynect, they may click Next on the Income Summary screen to navigate to the Remove Existing Income screen.

Agents and kynectors can remove a Resident's income on kynect using Report a Change. Below are instructions for removing income.

| Section 2 of 3 Remove Existing Income                                                                                                                                                                                                                                              |                                                            |
|------------------------------------------------------------------------------------------------------------------------------------------------------------------------------------------------------------------------------------------------------------------------------------|------------------------------------------------------------|
| You have made a change which affects information entered on this screen or requires<br>additional information on this screen. Please review and make any adjustments needed.<br>List of affected sections<br>Has CSENNJ RJFEHLV stopped receiving any of the below income sources? |                                                            |
| SSI Income                                                                                                                                                                                                                                                                         | <b>2.</b> Select the <b>income</b> th                      |
|                                                                                                                                                                                                                                                                                    | <b>2.</b> Select the <b>income</b> th needs to be removed. |

Agents and kynectors can remove a Resident's income on kynect using Report a Change. Below are instructions for removing income.

Agents and kynectors can remove a Resident's income on kynect using Report a Change. Below are instructions for removing income.