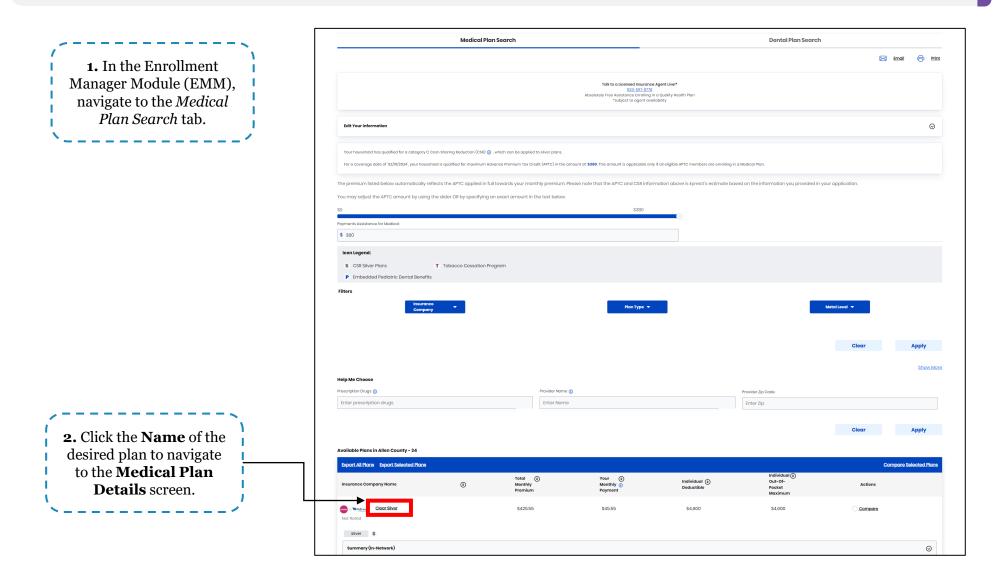

#### **Provider Directory**

The Provider Directory allows Residents to search for local, in-network healthcare services. Below are instructions for accessing the Provider Directory.

#### **Provider Directory**

The Provider Directory allows Residents to search for local, in-network healthcare services. Below are instructions for accessing the Provider Directory.

|                                                                                                                  | More Guide                                                                                                                                                                                                                       | Saved Providers Sign up Bronze   Silver   Gold EDIT                                                                                                                                                                                     | Log in<br>ENGLISH ~                 |
|------------------------------------------------------------------------------------------------------------------|----------------------------------------------------------------------------------------------------------------------------------------------------------------------------------------------------------------------------------|-----------------------------------------------------------------------------------------------------------------------------------------------------------------------------------------------------------------------------------------|-------------------------------------|
| <b>2.</b> Enter <b>search criteria</b> (name, healthcare specialty, procedure, etc.) in the provided search box. |                                                                                                                                                                                                                                  | ess, city, county, or zipcode (required)                                                                                                                                                                                                | Advanced Search<br>4. Click search. |
|                                                                                                                  | Talk to a medical professional now         Image: Virtual 24/7 Care         Talk to a provider virtually for the same price as a regular copay for Ambetter members.         Powered by       Image: Teladoc         Connect Now | <ul> <li>Talk to a nurse</li> <li>Use Ambetter's 24/7 Nurse Advice Line to connect with Nurse Practioners. Our nurses are waiting to chat with you about symptoms, and offer advice on what to do next.</li> <li>Connect Now</li> </ul> |                                     |

**Please note:** Each Issuer's Provider Directory may have different search criteria but will have similar functionality. Residents, Agents, and kynectors are also encouraged to call their Issuer and/or provider to check whether certain providers and/or doctors are covered.