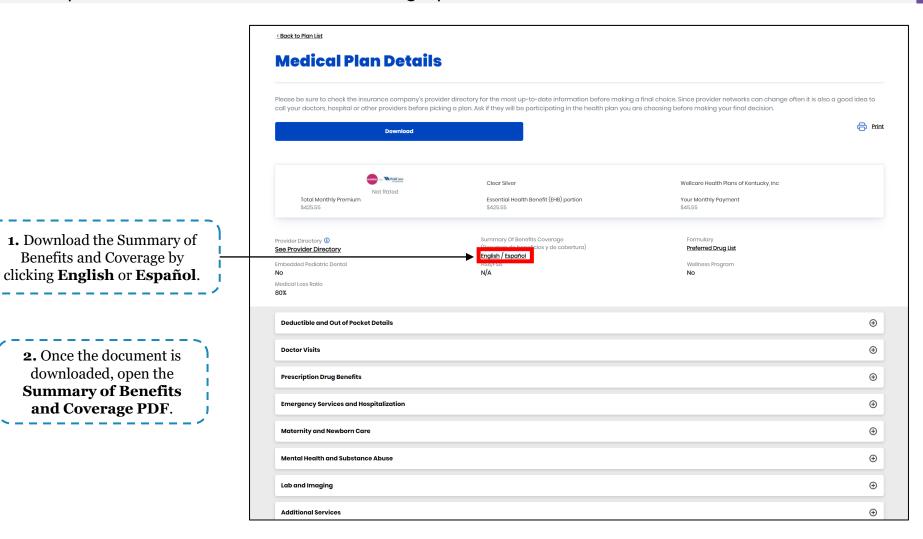

#### Medical Plan Details Screen: Summary of Benefits and Coverage

Residents may refer to the Summary of Benefits and Coverage (SBC) to view a high-level overview of the share of costs for common covered healthcare services and other important information for each plan. Below are instructions for accessing a plan's SBC.

#### Summary of Benefits and Coverage

Residents may refer to the SBC to view a high-level overview of the share of costs for common covered healthcare services and other important information for each plan. Below are instructions for accessing a plan's SBC.

#### Medical Plan Details Screen: Formulary

Residents may use the formulary to view a list of preferred prescription drugs that are covered in each plan. Below are instructions to access a plan's formulary.