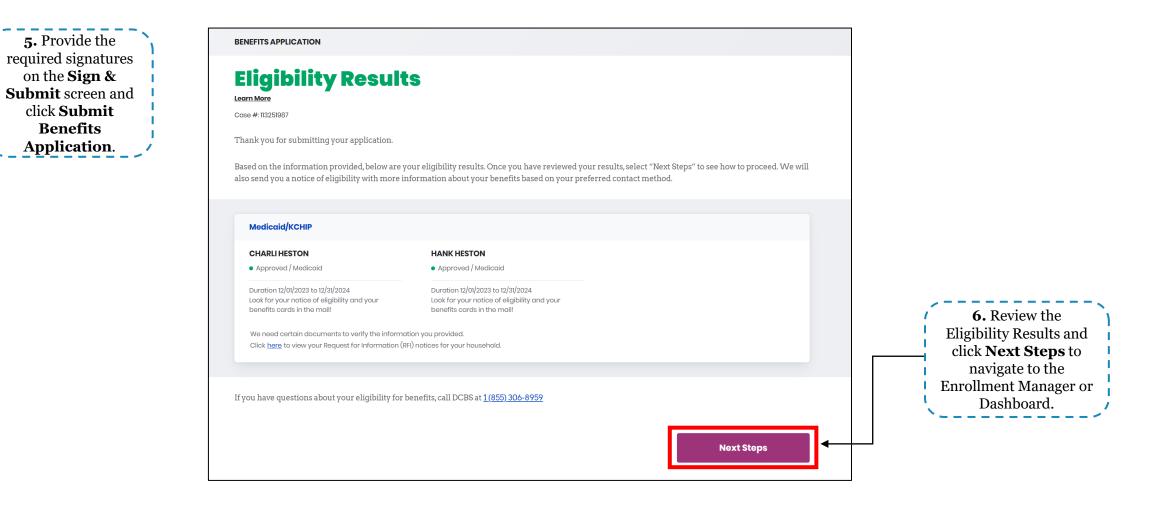

## Enrollment Status Overview

#### **Enrollment Status Overview**

Qualified Health Plans (QHPs) will have different enrollment statuses in kynect to let Agents and kynectors know what next steps may be. Below is a guide to the different enrollment statuses for QHPs.

| Enrollment Status    | Description                                                                                    |
|----------------------|------------------------------------------------------------------------------------------------|
| Pending Verification | The Resident has shopped for a plan and special enrollment verification is pending to resolve. |
| Pending              | The Resident has shopped for a plan, but the Issuer has not yet been notified.                 |
| Pending with Issuer  | The Issuer has received the Resident's benefits details but have not yet processed the files.  |
| Enrolled             | The Issuer has effectuated the enrollment and confirmed the Resident's enrollment in kynect.   |
| Pending Cancellation | The Resident has requested cancellation from the plan.                                         |
| Cancelled            | The Issuer has cancelled the enrollment and confirmed cancellation to kynect.                  |
| Pending Termination  | The Resident has requested termination from the plan.                                          |
| Terminated           | kynect has received confirmation from the Issuer that the plan has been terminated.            |

**Please note:** If a Resident has a Special Enrollment Period (SEP) verification associated with their case, the enrollment files will not be sent to the Issuer prior to returning the requested documentation.