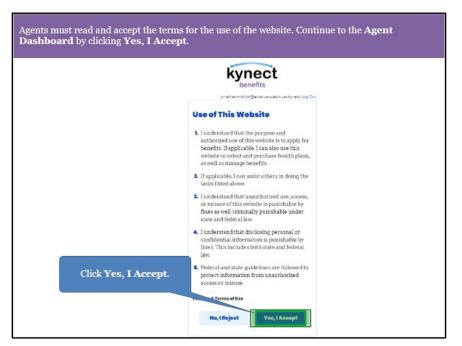

uickly manage existing customers as well as initiate common tasks.

#### What will be covered in this section?

Agent Role within kynect health coverage

Primary Tabs within Agent Portal such as the Overview screen, Book of Business, My Quotes, My Delegates, Messages, kynect On Demand and Settings.

Quick Links to the benefits application, Prescreening Tool, Announcements, Issuer Websites, and Reports.

Help Screen within Agent Portal which can be used as a resource to help navigate Agent Portal.

## 1.2 Agent Portal Sign In

1. Navigate to the kynect health coverage <u>website</u>.



2. Click Learn More on the Agents tile.





3. Click Let's Get Started to navigate to the Kentucky Online Gateway (KOG).

4. Enter the Agent's Kentucky Online Gateway (KOG) Credentials and click Verify.





5. Review the Terms of Use and click **Yes**, **I Accept**.

# 1.3 My Clients

From the Agent Portal **Overview** screen, Agents may navigate to the **Book of Business** screen. The **Book of Business** screen allows Agents to view information on current clients.

6. Click View More under My Clients to navigate to the Book of Business screen.

| Quick Links                                      |        | My Clier                        | nts        |                 | My Policies    |            |
|--------------------------------------------------|--------|---------------------------------|------------|-----------------|----------------|------------|
| ndividual<br>nitiate an Application fo           |        |                                 | Individual | Active          |