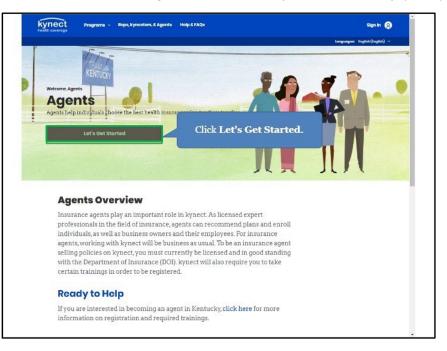

## 1.2 Agent Portal Sign In

1. Navigate to the kynect health coverage <u>website</u>.

2. Click Learn More on the Agents tile.

3. Click Let's Get Started to navigate to the Kentucky Online Gateway (KOG).

4. Enter the Agent's Kentucky Online Gateway (KOG) Credentials and click Verify.