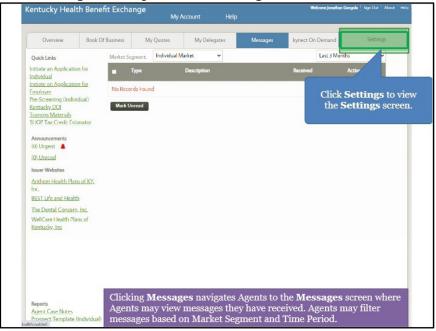

11. The *RFI* tab displays any Request for Information (RFI) the household may have outstanding. Agents may upload required documentation on the kynect benefits dashboard through the Document Wizard. Click **Overview** to navigate back to the **Overview** screen.

| Overview           | alth Benefit                                | household         | may have outsta<br>ation on the kyne | equest for Information<br>nding. Agents may upl<br>ct benefits dashboard                         | oad required<br>through the                                       |
|--------------------|---------------------------------------------|-------------------|--------------------------------------|--------------------------------------------------------------------------------------------------|-------------------------------------------------------------------|
| surance Marke      | odividual                                   |                   |                                      |                                                                                                  | Current Client                                                    |
| navig              | Overvie<br>ate back t<br>rview scr<br>40202 | to the            |                                      | Case #:<br>Preferred Spoken Language:<br>Preferred Written Language:<br>Preferred Communication: | 112996696<br>English<br><b>English</b><br>Electronic - Email only |
| kynect benefits (  | dashboard                                   |                   |                                      |                                                                                                  | Add Note                                                          |
| Disassociate       | 2021022010                                  |                   |                                      |                                                                                                  | Start New Quote                                                   |
| Pre-Screening      |                                             |                   |                                      |                                                                                                  | Manage Document                                                   |
| Quotes Not         | es Documents                                | Household Enrol   | ments RFI                            |                                                                                                  |                                                                   |
|                    |                                             | its dashboard for | uploading additional doc             | uments that are needed for ver                                                                   | ification.                                                        |
| showing 1 - 1 of 1 |                                             |                   |                                      |                                                                                                  |                                                                   |
| A Back             |                                             |                   |                                      |                                                                                                  |                                                                   |
|                    |                                             |                   |                                      |                                                                                                  |                                                                   |