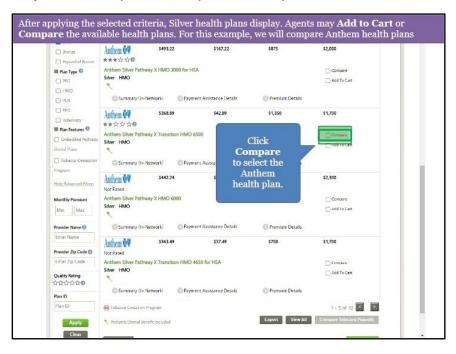

Acid To Cart              |
| Quality Rating<br>会合合合合 | 1                               |                   |                         | for Jum Details    |                           |
| Plan ID                 | C Summary (                     |                   | oply to search          |                    |                           |
| Plan ID                 | Tobacco Cessal                  |                   | plans using th          | ıe                 | 1 - 5 of 23 <             |
|                         |                                 | sele              | cted criteria.          | View All           | Compare Selected Plans(0) |

40. Click Apply to filter search results based on the selected filter criteria.

41. Click **Compare** on multiple Medical plans to compare.





42. Click Compare Selected Plans (2).

43. The **Compare Medical Plans** screen displays information on the selected plans so the Agent may compare.

| Overview                                      | Book Of Business                                                               | My Quotes | My Delegates                     | Messages                  | Sertings      |
|-----------------------------------------------|--------------------------------------------------------------------------------|-----------|----------------------------------|---------------------------|---------------|
| Compare Medical                               | Plans                                                                          |           |                                  | d Back I