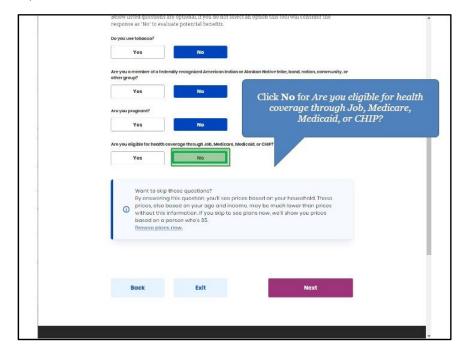

cognized American Indian or Alaskan Native tribe, band, nation, community, or<br>other group?                  |  |
|              | Yes No                                                                                                                                           |  |
|              | Are you pregnant? Click No for Are you Pregnant?                                                                                                 |  |
|              | Yos                                                                                                                                              |  |

Please note: Are you Pregnant? populates if the Resident is female.

22. Click **Yes** or **No** for Are you eligible for health coverage through Job, Medicare, Medicaid, or CHIP?.



| Do you us tobacco?<br>Yos No                                                                                                                                                                                                                                                                                                                   |
|------------------------------------------------------------------------------------------------------------------------------------------------------------------------------------------------------------------------------------------------------------------------------------------------------------------------------------------------|
| Are you a member of a federatly recognized American Indian or Alaskan Native tribe; band, nation, community, or<br>oth