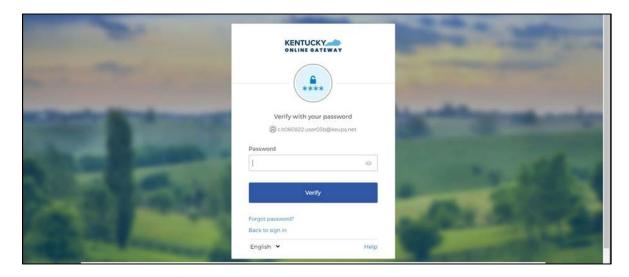

## 1.2 Agent Portal Sign In

1. Navigate to the kynect health coverage <u>website</u>.

2. Click Learn More on the Agents tile.

3. Click Let's Get Started to navigate to the Kentucky Online Gateway (KOG).

4. Enter the Agent's Kentucky Online Gateway (KOG) Credentials and click Verify.

5. Review the Terms of Use and click **Yes**, **I Accept**.