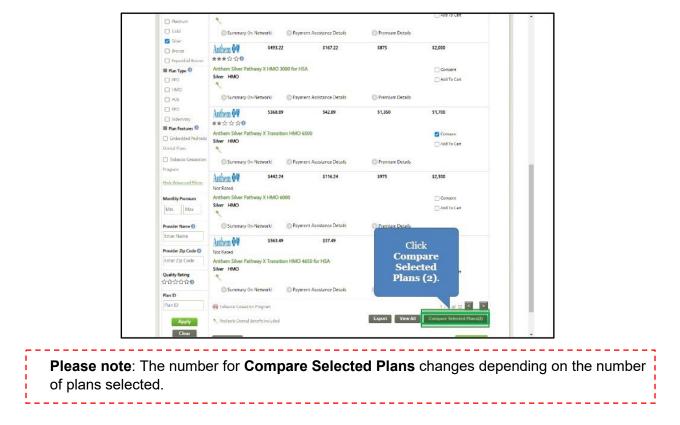

cid To Cart              |
| Quality Rating<br>会合合合合 | 1                               |                   |                         | for Jum Details    |                           |
| Plan ID                 | C Summary (                     |                   | oply to search          |                    |                           |
| Plan ID                 | Tobacco Cessal                  |                   | plans using th          | ıe                 | 1 - 5 of 23 <             |
|                         |                                 | sele              | cted criteria.          | View All           | Compare Selected Plans(0) |

40. Click Apply to filter search results based on the selected filter criteria.

41. Click **Compare** on multiple Medical plans to compare.





42. Click Compare Selected Plans (2).

43. The **Compare Medical Plans** screen displays information on the selected plans so the Agent may compare.

| Overview                                      | Book Of Business                                                               | My Quotes | My Delegates                     | Messages                  | Sertings      |
|-----------------------------------------------|--------------------------------------------------------------------------------|-----------|----------------------------------|---------------------------|---------------|
| Compare Medical                               | Plans                                                                          |           |                                  | d Back I