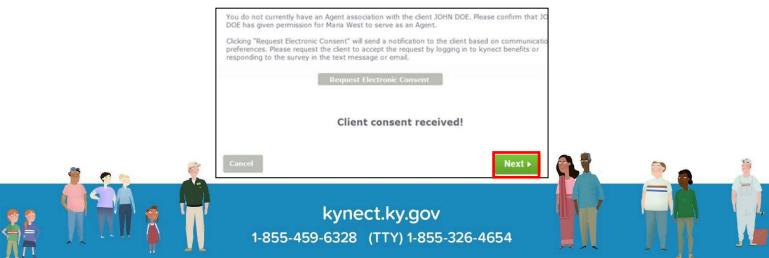

## **Electronic Consent:**

1. A screen will display explaining that the Agent does not have association with the Client. Click **Request Electronic Consent**. This will send a notification to the Client based on their preferred communication method. The Client must accept the request by logging in to kynect benefits or responding to the survey in the text message or email within 90 seconds. Agents can request a maximum of 3 electronic consents to the same Client if the access to case is not processed.

**Please note**: If an Agent navigates to different screen within Agent Portal, the requested electronic consent will expire.

2. If the Client accepts the consent, a *Client Consent Received* message will display notifying the Agent they consented to association. Click **Next**.