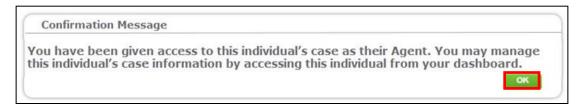

3. A confirmation message will display. Click **Ok** to complete association and view the Client's case.